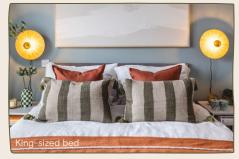

# BEDROOM

King size ottoman bed with storage and bespoke bedside tables, built-in wardrobe with floor to ceiling mirrors.