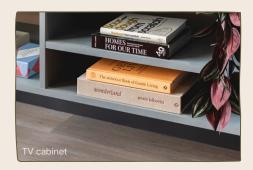

### LIVING ROOM

Open plan living area with wooden flooring. Sofa, coffee table, TV unit with storage and dining table & chairs.