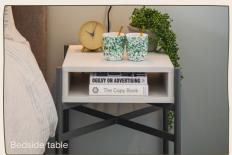

# BEDROOM

King size ottoman bed with storage and bespoke bedside tables, built-in wardrobe with floor to ceiling mirrors.