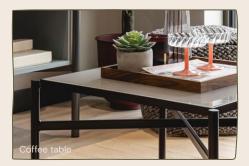

### LIVING ROOM

Open plan living area with wooden flooring. Sofa, coffee table, TV unit with storage and dining table & chairs.