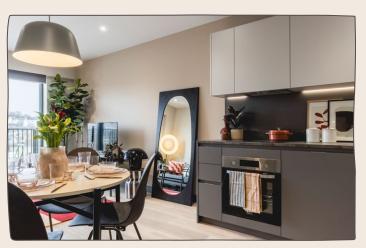

## KITCHEN

Fully fitted kitchen and utility cupboard, appliances include fridge with freezer compartment, Samsung oven and hob, dishwasher and washing machine.