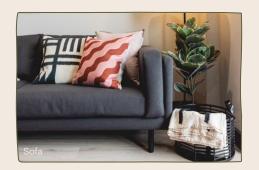

### LIVING ROOM

Open plan living area with wooden flooring. Sofa, coffee table, TV unit with storage and dining table & chairs.