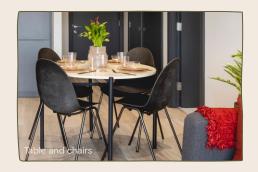

### LIVING ROOM

Open plan living area with wooden flooring. Sofa, coffee table, TV unit with storage and dining table & chairs.