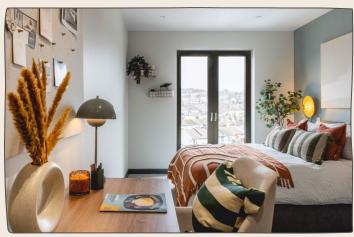

# BEDROOM

King size ottoman bed with storage and bespoke bedside tables, built-in wardrobe with floor to ceiling mirrors.