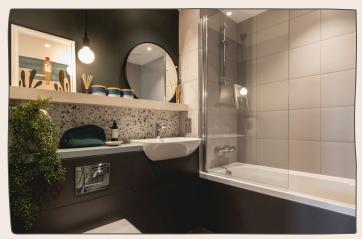

Yorks Elder Brighton



# Type 9 1 bedroom

Size from 557 sq ft Floors 1, 2, 3, 4, 5, 6, 7, 8, 9 Deposit one month's rent









# Floor plan Kitchen Bedroom Bathroom

## Specification

### LIVING ROOM

Open plan living area with wooden flooring. Sofa, coffee table, TV unit with storage and dining table & chairs.

## KITCHEN

Fully fitted kitchen and utility cupboard, appliances include fridge with freezer compartment, Samsung oven and hob, dishwasher and washing machine.

# BEDROOM

King size ottoman bed with storage and bespoke bedside tables, built-in wardrobe with floor to ceiling mirrors.

### BATHROOM

3-piece bathroom suite with heated towel rail.







# 1 bedroom apartments

Size from 537 sq ft to 651 sq ft Deposit one month's rent

Here's what our interior designers have curated for our premium-quality furniture package all set up and ready for when you move in. Please speak to our On-site Team to confi