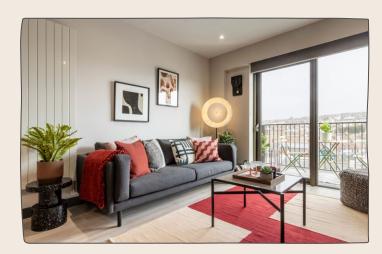

### LIVING ROOM

Open plan living area with wooden flooring. Sofa, coffee table, TV unit with storage and dining table & chairs.