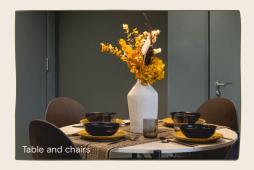

### LIVING ROOM

Open plan living area with wooden flooring. Sofa, coffee table, TV unit with storage and dining table & chairs.