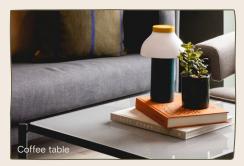

### LIVING ROOM

Open plan living area with wooden flooring. Sofa, coffee table, TV unit with storage and dining table & chairs.