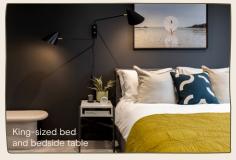

### BEDROOM

King size ottoman bed with storage and bespoke bedside tables, built-in wardrobe with floor to ceiling mirrors.