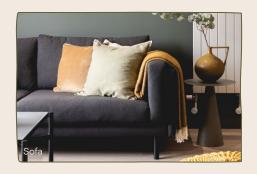

### LIVING ROOM

Open plan living area with wooden flooring. Sofa, coffee table, TV unit with storage and dining table & chairs.