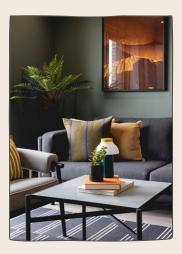

### LIVING ROOM

Open plan living area with wooden flooring. Sofa, coffee table, TV unit with storage and dining table & chairs.