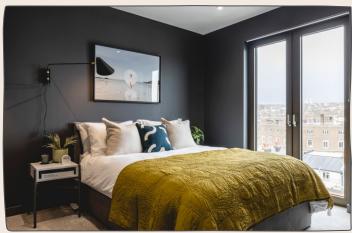

### BEDROOM

King size ottoman bed with storage and bespoke bedside tables, built-in wardrobe with floor to ceiling mirrors.