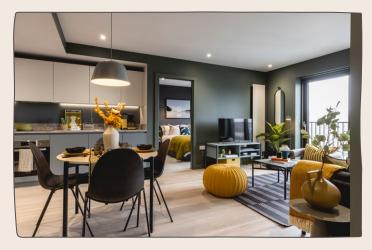

### LIVING ROOM

Open plan living area with wooden flooring. Sofa, coffee table, TV unit with storage and dining table & chairs.

### KITCHEN

Fully fitted kitchen and utility cupboard, appliances include fridge with freezer compartment, Samsung oven and hob, dishwasher and washing machine.