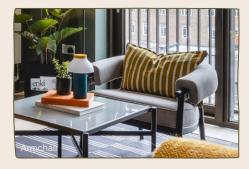

### LIVING ROOM

Open plan living area with wooden flooring. Sofa, coffee table, TV unit with storage and dining table & chairs.