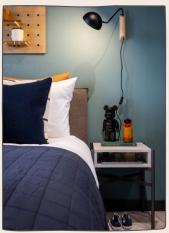

### BEDROOM

King size ottoman bed with storage and bespoke bedside tables, built-in wardrobe with floor to ceiling mirrors.