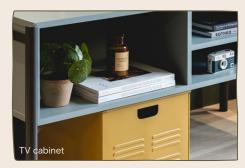

### LIVING ROOM

Open plan living area with wooden flooring. Sofa, coffee table, TV unit with storage and dining table & chairs.