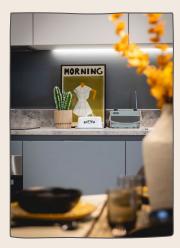

### KITCHEN

Fully fitted kitchen and utility cupboard, appliances include fridge with freezer compartment, Samsung oven and hob, dishwasher and washing machine.