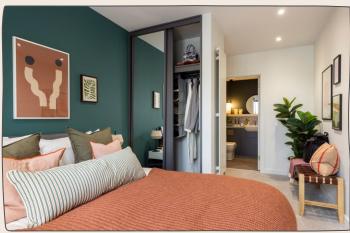

### BEDROOM

King size ottoman bed with storage and bespoke bedside tables, built-in wardrobe with floor to ceiling mirrors.