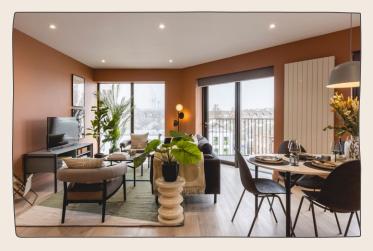

### LIVING ROOM

Open plan living area with wooden flooring. Sofa, coffee table, TV unit with storage and dining table & chairs.