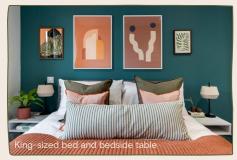

### BEDROOM

King size ottoman bed with storage and bespoke bedside tables, built-in wardrobe with floor to ceiling mirrors.