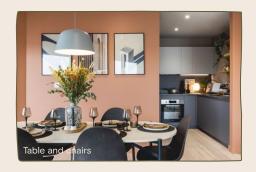

### LIVING ROOM

Open plan living area with wooden flooring. Sofa, coffee table, TV unit with storage and dining table & chairs.