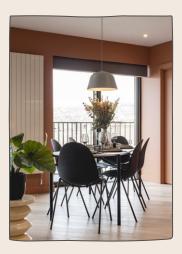

### LIVING ROOM

Open plan living area with wooden flooring. Sofa, coffee table, TV unit with storage and dining table & chairs.