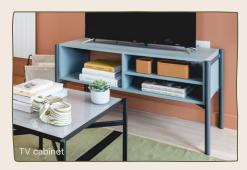

### LIVING ROOM

Open plan living area with wooden flooring. Sofa, coffee table, TV unit with storage and dining table & chairs.