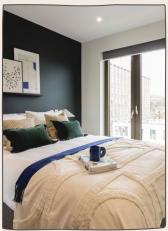

### BEDROOM

King size ottoman bed with storage and bespoke bedside tables, built-in wardrobe with floor to ceiling mirrors.