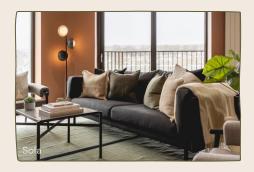

### LIVING ROOM

Open plan living area with wooden flooring. Sofa, coffee table, TV unit with storage and dining table & chairs.