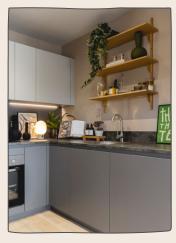

### KITCHEN

Fully fitted kitchen and utility cupboard, appliances include fridge with freezer compartment, Samsung oven and hob, dishwasher and washing machine.